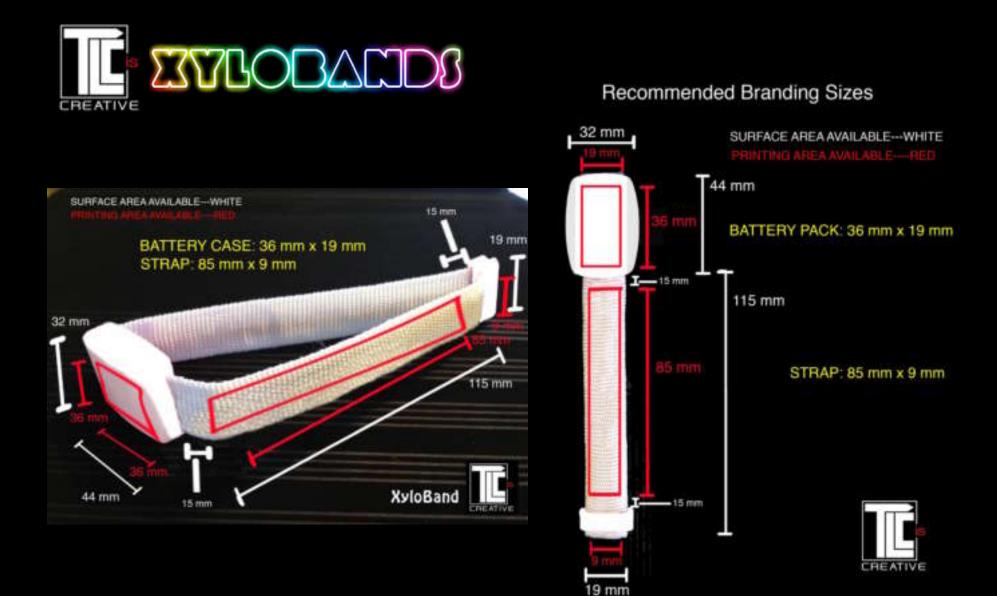

### BRAND your XyloBands

ADD YOUR BRAND LOGOS to XyloBands Chose printing options for logos for the band and battery case

Battery Case Brand area is 1.5" x .75" SIZE OF BAND 85mm x 9mm SIZE OF BATTERY CASE 36mm x 19mm