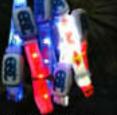

#### **EACH WRISTBAND features**

- 360 degrees of viewable light, the entire wristband lights up
- BRIGHT LED lights within the band (4x brighter than other bands)
- the battery case, a sizer clip
- the intelligence and transmitter reception to receive control signals

- LARGE PRINTABLE LOGO areas on the wristband
- BRAND LOGO area on the battery case
- Active flashing battery life of up to 8 hours
- Battery life of up to 36 hours after tab is pulled
- Reuseable, Recycleable, with Replaceable batteries
- Comfortable, adjustable size
- Made with breathable fabric materials