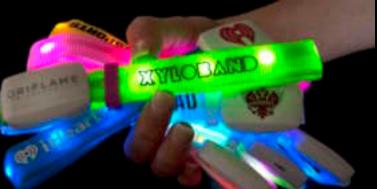

#### **EACH WRISTBAND features**

- 360 degrees of viewable light, the entire wristband lights up
- BRIGHT LED lights within the band (4x brighter than other bands)
- the battery case, a sizer clip
- the intelligence and transmitter reception to receive control signals

- LARGE PRINTABLE LOGO areas on the wristband
- BRAND LOGO area on the battery case
- Active flashing battery life of up to 8 hours
- Battery life of up to 36 hours after tab is pulled
- Reuseable, Recycleable, with Replaceable batteries
- Comfortable, adjustable size
- Made with breathable fabric materials

### BRAND your XyloBands

ADD YOUR BRAND LOGOS to XyloBands Chose printing options for logos for the band and battery case

Battery Case Brand area is 1.5" x .75" SIZE OF BAND 85mm x 9mm SIZE OF BATTERY CASE 36mm x 19mm