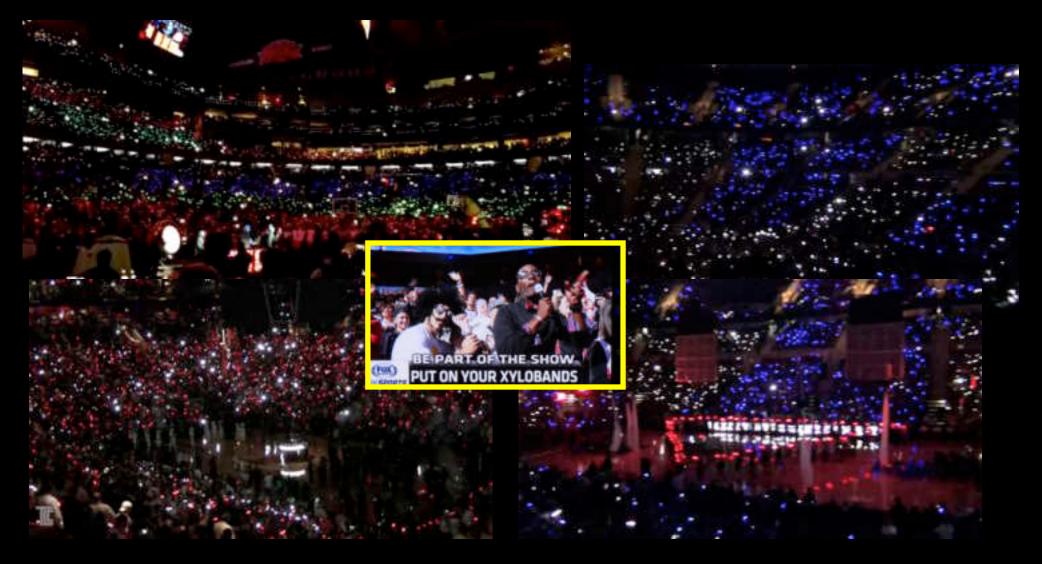

# **Event Promotion Graphics**

### Be Part of the Show!

Put on your wristband and hold it high when it lights upl

CHASE O

#### Welcome to Knicks Opening Night! Presented by Chase

Tonight's player introductions will feature a special orange and blue light show featuring New York's own Blue Man Group and YOU - our fans. Simply put on the white bracelet, hold your hand high during opening introductions, and watch The Garden light up!

Go Knicks!

Wear these LED remote-controlled wristbands at all times!

Welcome! You're probably thinking "what's this wristband thing?" It's a Xyloband—you'll understand it soon enough!

For now, all you need to do is put the bracelet on your wrist and have fun!

• XyloBands on tour with Coldplay

NY Knicks, Miami HEAT and Detroit PISTONS created FAN IMMERSION EXPERIENCES with XYLOBANDS