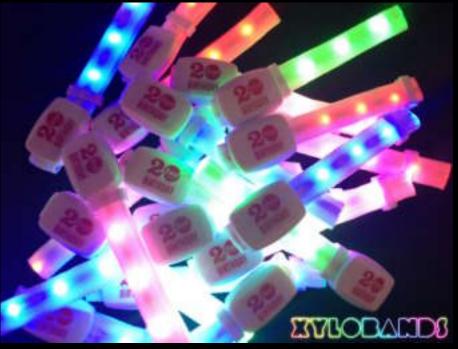

#### **EACH WRISTBAND features**

- 360 degrees of viewable light, the entire wristband lights up
- BRIGHT LED lights within the band (4x brighter than other bands)
- the battery case, a sizer clip
- the intelligence and transmitter reception to receive control signals

- LARGE PRINTABLE LOGO areas on the wristband
- BRAND LOGO area on the battery case
- Active flashing battery life of up to 8 hours
- Battery life of up to 36 hours after tab is pulled
- Reuseable, Recycleable, with Replaceable batteries
- Comfortable, adjustable size
- Made with breathable fabric materials

### BRAND your XyloBands

ADD YOUR BRAND LOGOS to XyloBands Chose printing options for logos for the band and battery case

Battery Case Brand area is 1.5" x .75" SIZE OF BAND 85mm x 9mm SIZE OF BATTERY CASE 36mm x 19mm