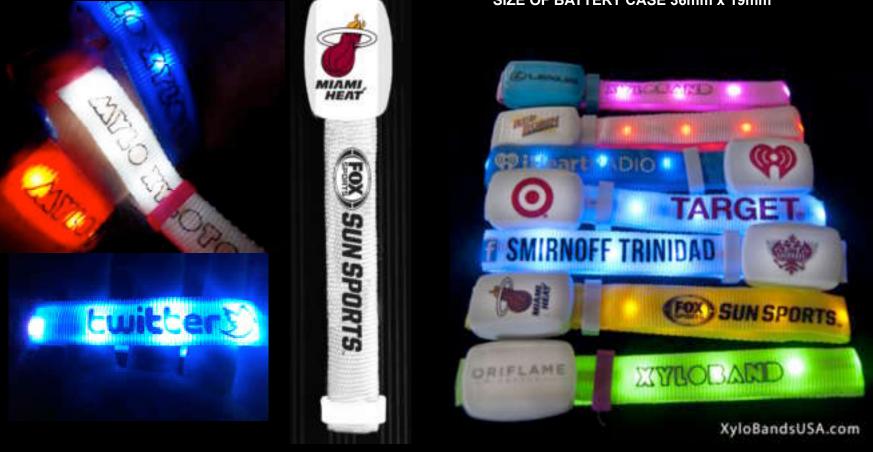

### BRAND your XyloBands

ADD YOUR BRAND LOGOS to XyloBands Chose printing options for logos for the band and battery case

Battery Case Brand area is 1.5" x .75" SIZE OF BAND 85mm x 9mm SIZE OF BATTERY CASE 36mm x 19mm