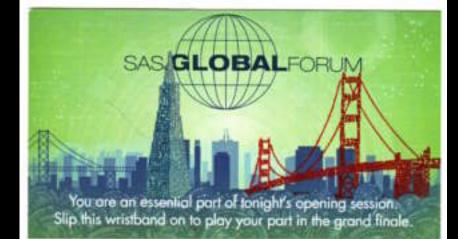

# **Event Promotion Graphics**

### Be Part of the Show!

Put on your wristband and hold it high when it lights upl

CHASE O