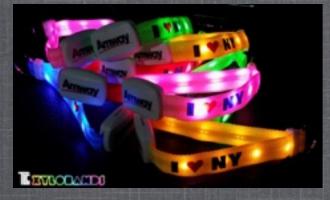

#### 8. BRANDING AREAS

Xylobands have the most branding area of any intelligent LED wristband. BRAND your messages and logos on the battery case, and on 2 areas of the strap.