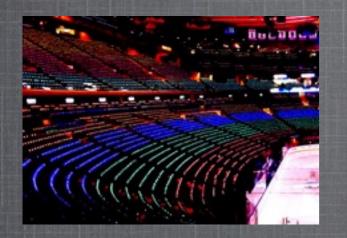

### 13. CHANNELS / ZONES

Thousands of unique zones and channels create exciting LED light patterns, with each zone or channel controlled separately, adding unlimited ways to engage your guests and control color designs across the event. PROXIMITY EFFECTS allow areas of light to travel or highlight areas in the event.

### 14. RF - RADIO CONTROL

Xylobands RF controlled Intelligent LED wristbands feature reliable transmission and reception; lighting up wristbands within range. Xylobands use a single transmitter to run an entire venue, 50,000 Xylobands, or more, from one ground based transmitter. No rigging required.

### 15. SHOW CONTROL

Xylobands are controlled live, or as fully pre-programmed shows, using time code, DMX. Xylobands set to sync with video, music, lights, or with each other, or DJ synchronized, unlimited options. Light Up Your Audience whenever you choose.