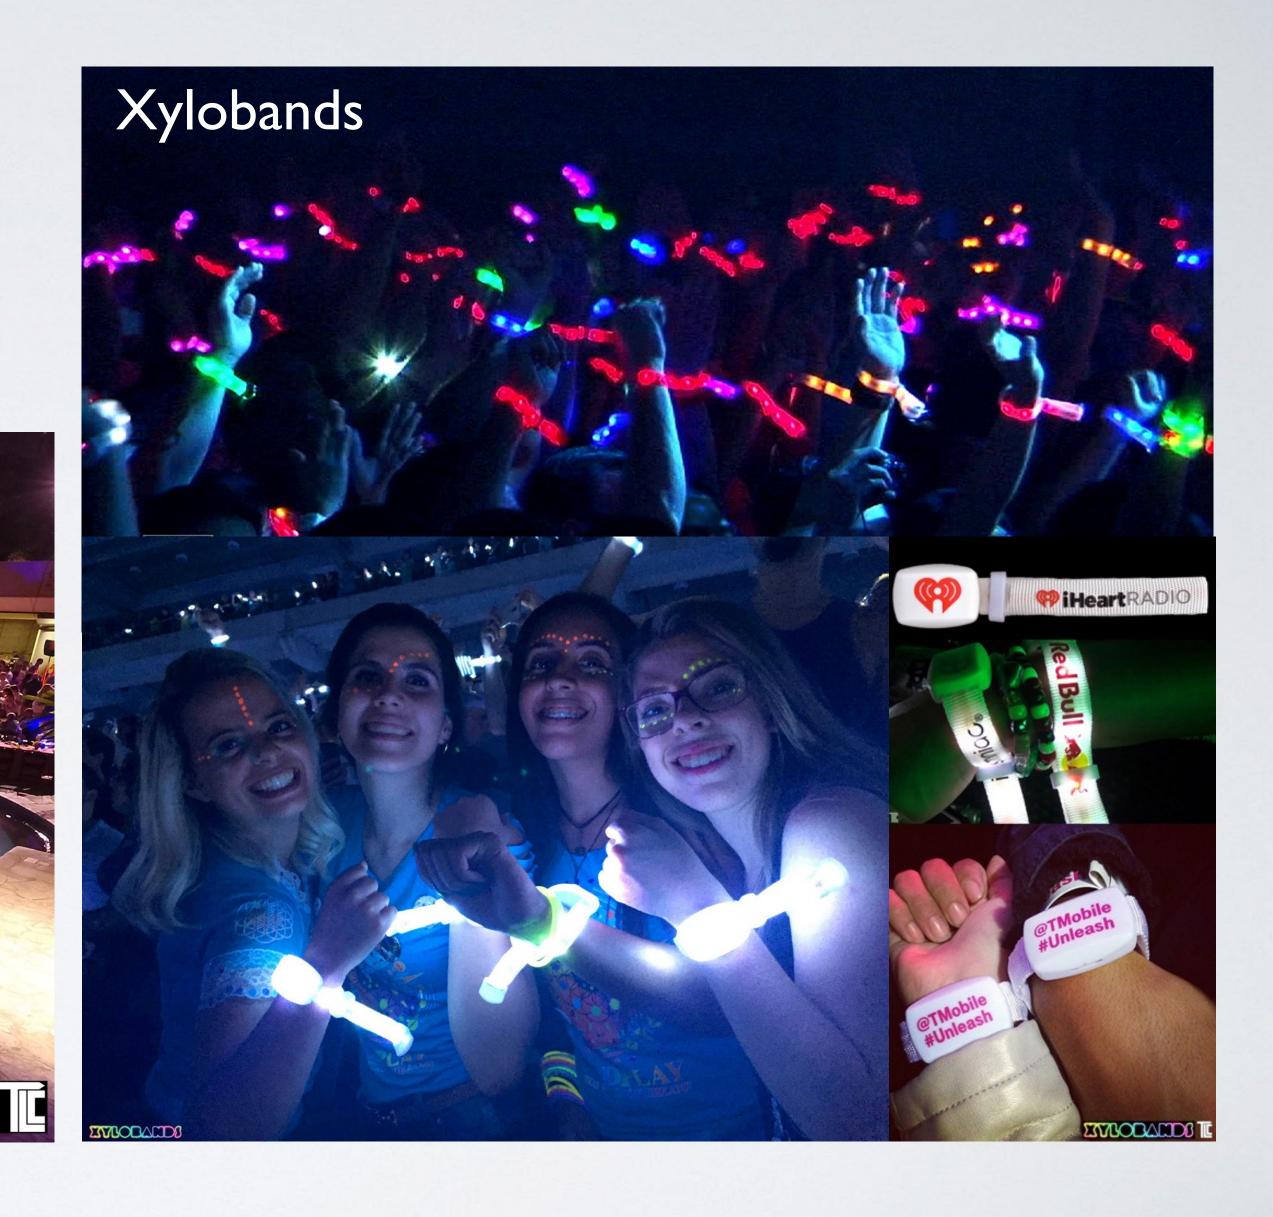

### LED FX

TLC lights up events with wireless technology. Xylobands are creating motivational impact and new experiences at special events.

# TLC CREATIVE Wireless LED FX

New technology LED FX allow dynamic light and color effects to go anywhere. TLC is expert in wireless technologies for events, exhibits and shows.

Ф

6