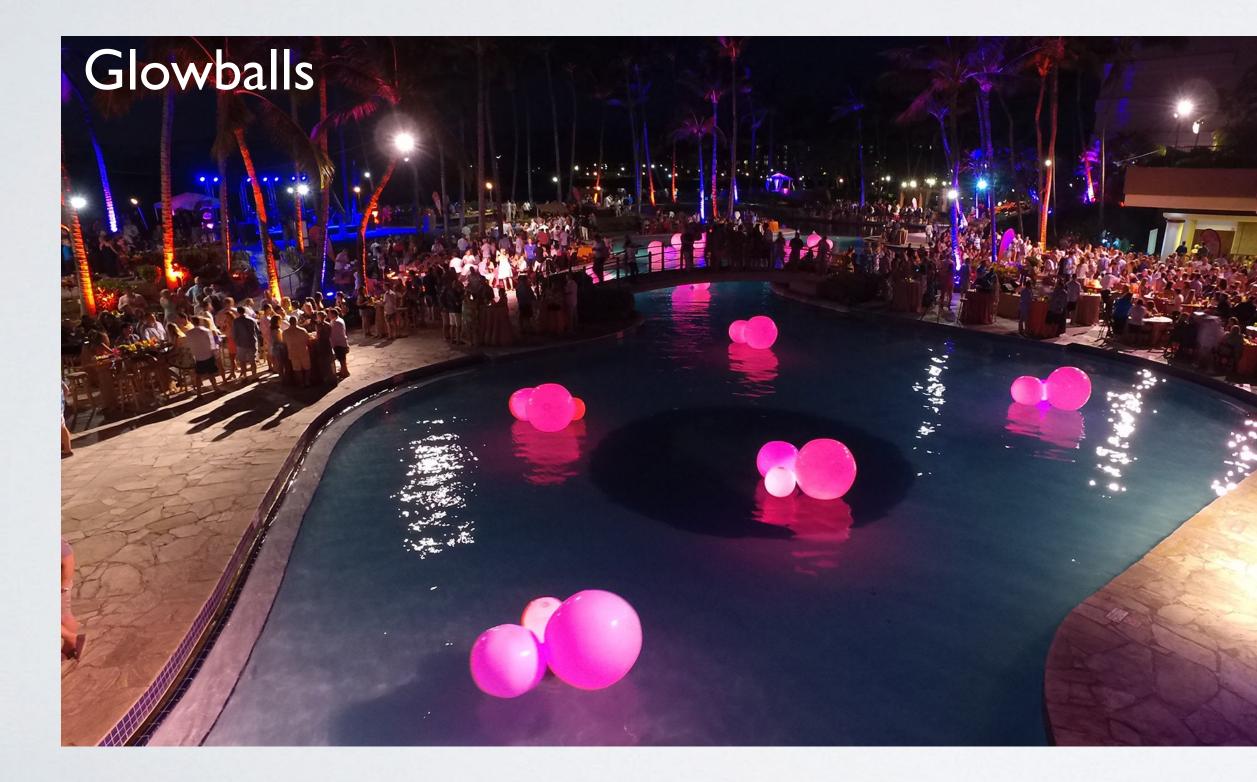

# TLC CREATIVE



TLC designed & built the first reveal & release system; a drop-screen screen for the Los Angeles Lakers projection mapped openers on a cylinder of video.



Pop-Up Toaster, Levitation Ribbons, Creative Pull-Aways, Projection FX, Transparent Mirror, Solutions for Unique FX

### LED FX

TLC lights up events with wireless technology. Xylobands are creating motivational impact and new experiences at special events.



### TLC CREATIVE



# TLC CREATIVE Wireless LED FX





New technology LED FX allow dynamic light and color effects to go anywhere. TLC is expert in wireless technologies for events, exhibits and shows.



Ф

6

### CURVED LED VIDEO SHAPES



Creative LED video shapes & Floating Video - Mid-Air 3D 'holograms' are dazzling new ways to see your messages.

O with Eloati.

### LIGHT-UP FLEXIBLE MATERIAL



# TLC CREATIVE







# TLC CREATIVE

#### Drone Racing



#### Dancing Drone Shows



# TLC CREATIVE



# **Reveals - Projection Mapping**

"Kevin and his team at TLC are always on the front line of new and creative ways to WOW your attendees. From Holograms to Programmed Drone Shows or LED wristbands to Sync your crowd at the event. Call the pros at TLC" **Gary Bordman, CSEP** <u>AE&ES</