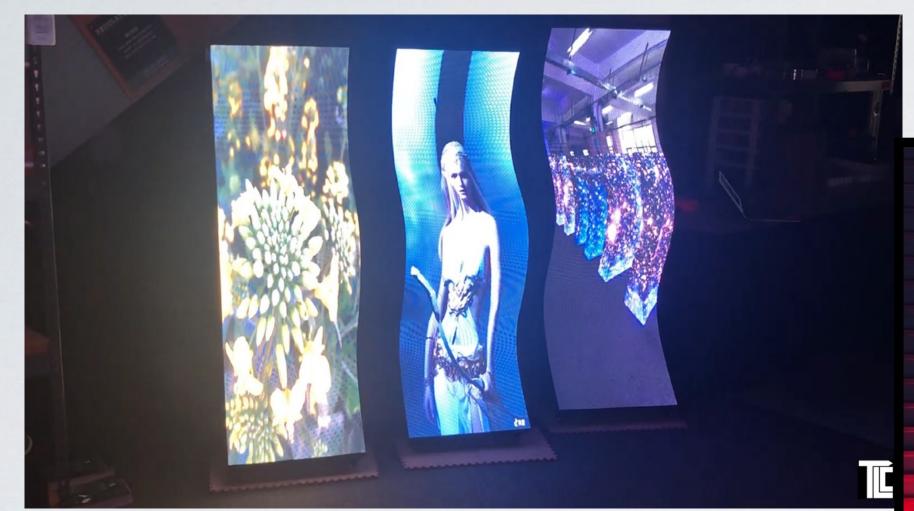

### CURVED LED VIDEO SHAPES

Creative LED video shapes & Floating Video - Mid-Air 3D 'holograms' are dazzling new ways to see your messages.

O with Eloati.

### LIGHT-UP FLEXIBLE MATERIAL