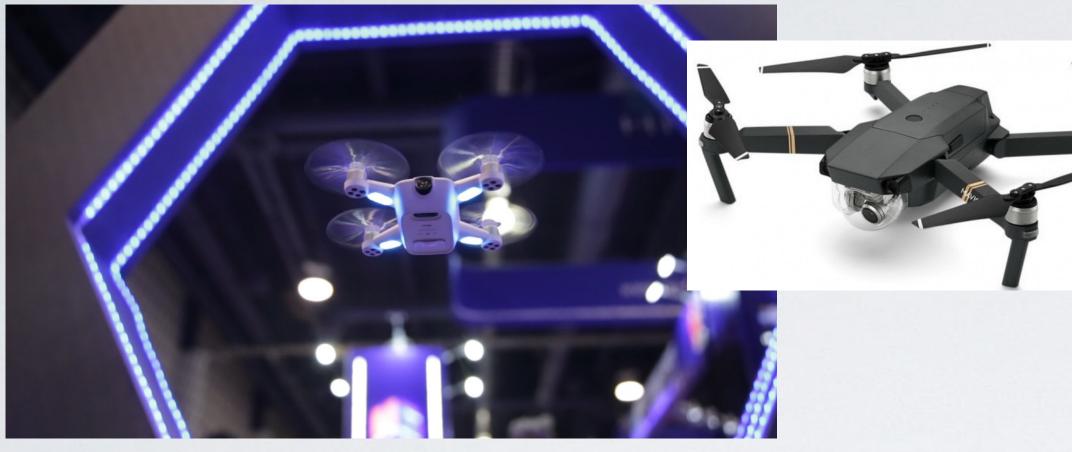

the Los Angeles Lakers projection mapped openers on a cylinder of video.



Pop-Up Toaster, Levitation Ribbons, Creative Pull-Aways, Projection FX, Transparent Mirror, Solutions for Unique FX

### LED FX

TLC lights up events with wireless technology. Xylobands are creating motivational impact and new experiences at special events.



### TLC CREATIVE



# TLC CREATIVE Wireless LED FX





New technology LED FX allow dynamic light and color effects to go anywhere. TLC is expert in wireless technologies for events, exhibits and shows.



Ф

6

### CURVED LED VIDEO SHAPES



Creative LED video shapes & Floating Video - Mid-Air 3D 'holograms' are dazzling new ways to see your messages.

O with Eloati.

### LIGHT-UP FLEXIBLE MATERIAL



# TLC CREATIVE







# TLC CREATIVE

#### Drone Racing



#### Dancing Drone Shows



# TLC CREATIVE



# **Reveals - Projection Mapping**

"Kevin and his team at TLC are always on the front line of new and creative ways to WOW your attendees. From Holograms to Programmed Drone Shows or LED wristbands to Sync your crowd at the event. Call the pros at TLC" **Gary Bordman, CSEP** <u>AE&ES</u>

"Worked w/Kevin and experienced his expert team as they produced a very high level show at the MGM Grand Arena for a major international corporate event. They brought the main stage and arena to life and helped kick off what turned out to be a tremendous week!" William C Edwards Marketing, Creative & Management- MC&M

> contact TLC today TLCisCreative.com