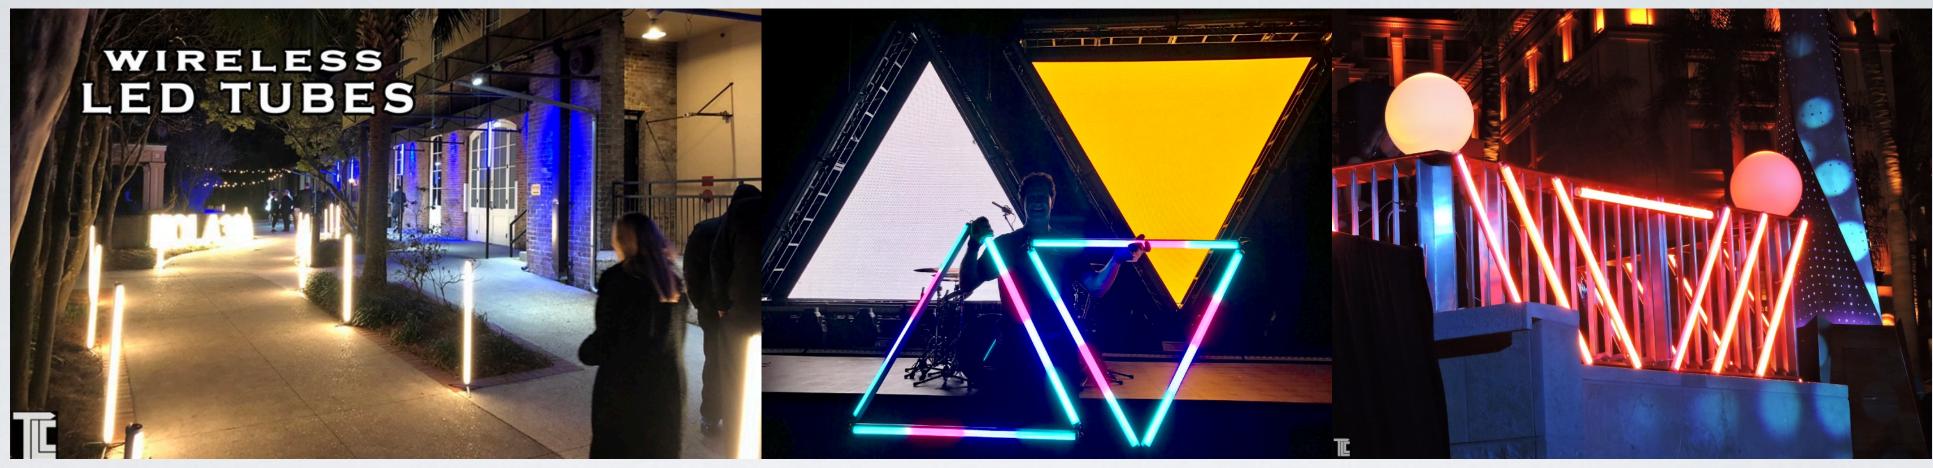

### LED FX

TLC lights up events with wireless technology. Xylobands are creating motivational impact and new experiences at special events.

# TLC CREATIVE Wireless LED FX

New technology LED FX allow dynamic light and color effects to go anywhere. TLC is expert in wireless technologies for events, exhibits and shows.

Ф

6