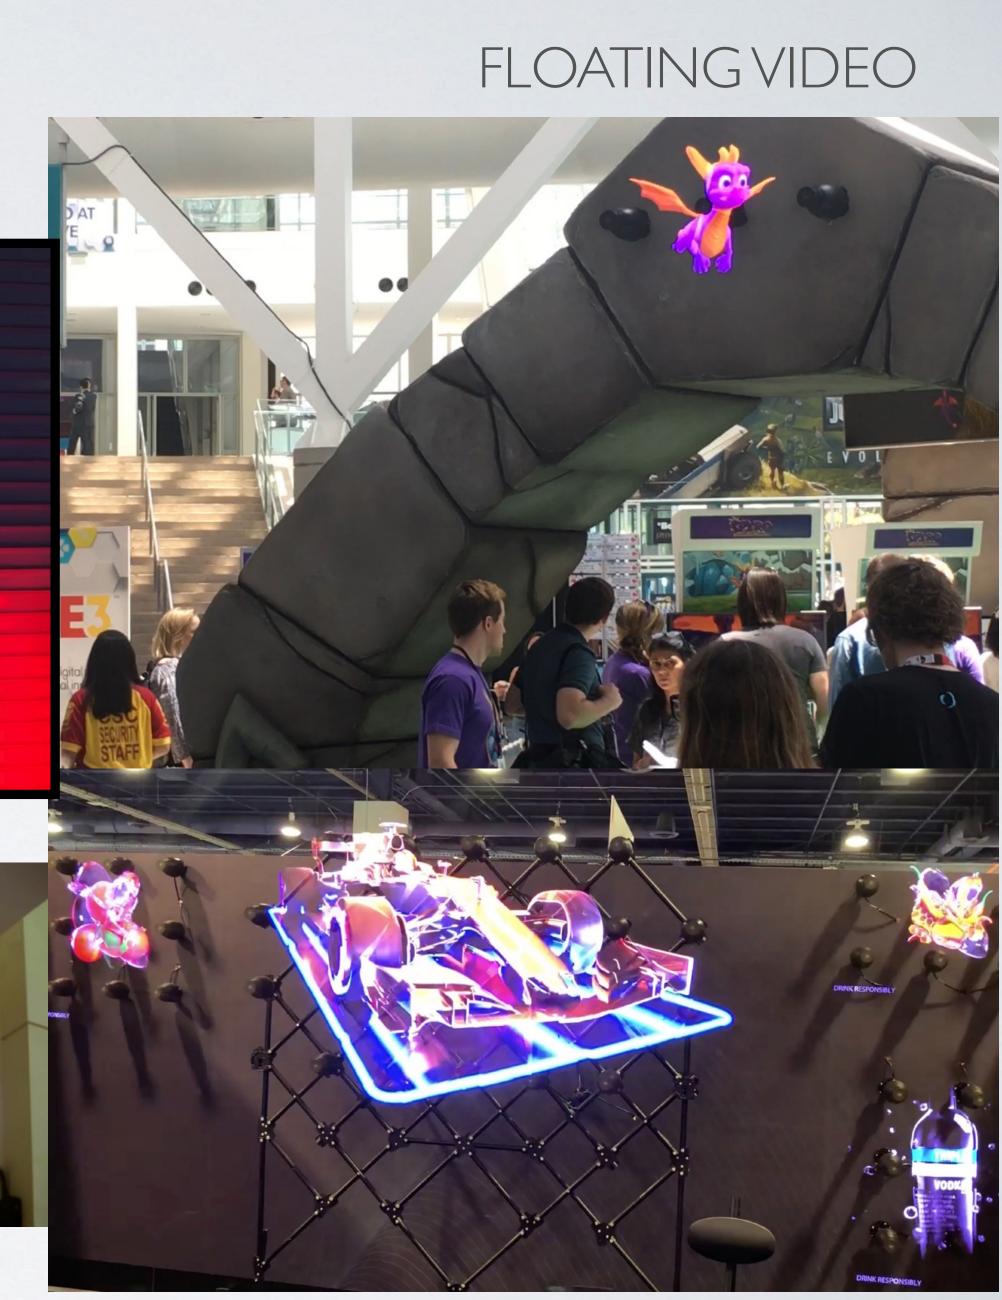

### CURVED LED VIDEO SHAPES

Creative LED video shapes & Floating Video - Mid-Air 3D 'holograms' are dazzling new ways to see your messages.

O with Eloati.