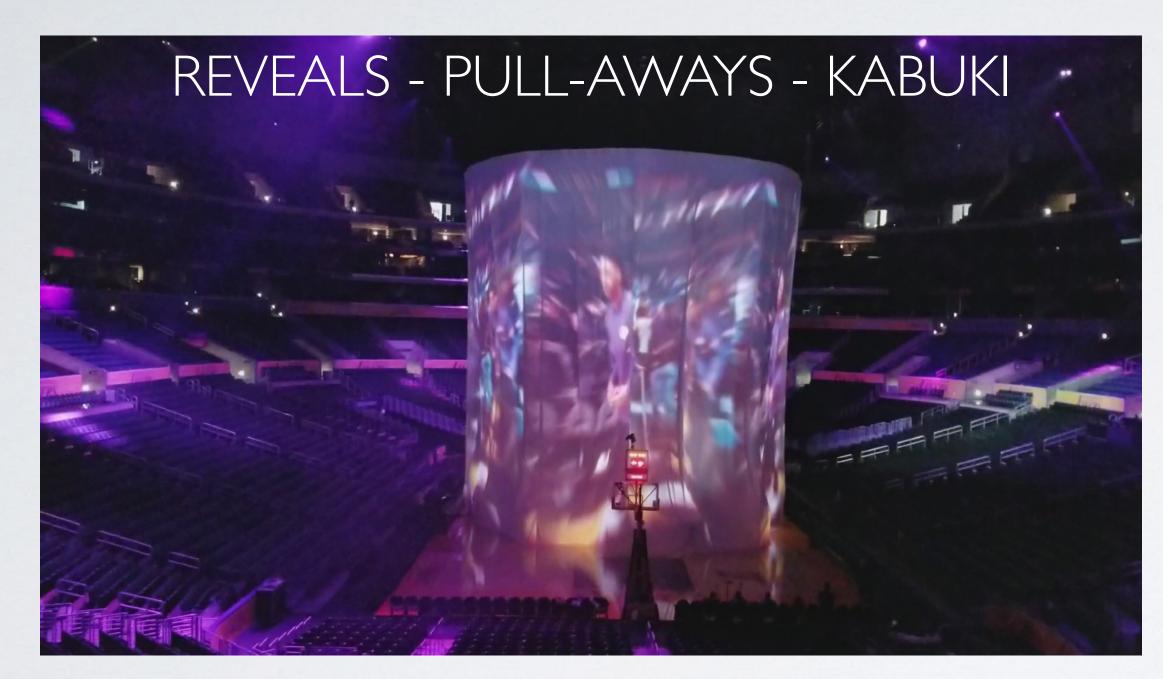

# TLC CREATIVE

TLC designed & built the first reveal & release system; a drop-screen screen for the Los Angeles Lakers projection mapped openers on a cylinder of video.

Pop-Up Toaster, Levitation Ribbons, Creative Pull-Aways, Projection FX, Transparent Mirror, Solutions for Unique FX