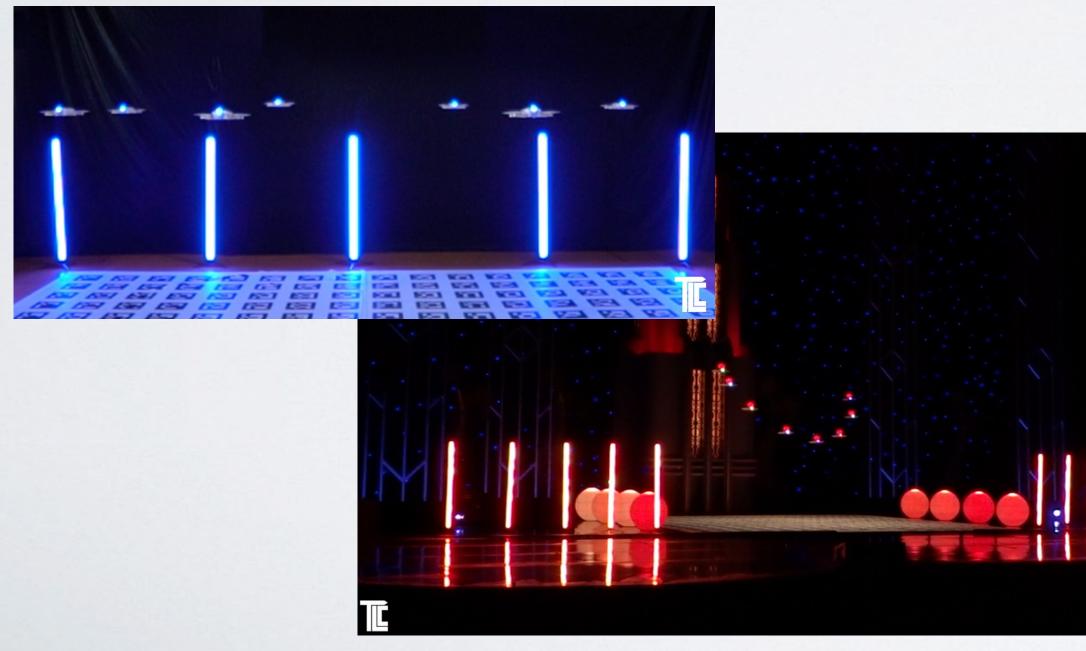

ction mapped openers on a cylinder of video.



Pop-Up Toaster, Levitation Ribbons, Creative Pull-Aways, Projection FX, Transparent Mirror, Solutions for Unique FX

### LED FX

TLC lights up events with wireless technology. Xylobands are creating motivational impact and new experiences at special events.



### TLC CREATIVE



# TLC CREATIVE Wireless LED FX





New technology LED FX allow dynamic light and color effects to go anywhere. TLC is expert in wireless technologies for events, exhibits and shows.



Ф

6

### CURVED LED VIDEO SHAPES



Creative LED video shapes & Floating Video - Mid-Air 3D 'holograms' are dazzling new ways to see your messages.

O with Eloati.

### LIGHT-UP FLEXIBLE MATERIAL



# TLC CREATIVE







# TLC CREATIVE

#### Drone Racing



#### Dancing Drone Shows



# TLC CREATIVE



# **Reveals - Projection Mapping**

"Kevin and his team at TLC are always on the front line of new and creative ways to WOW your attendees. From Holograms to Programmed Drone Shows or LED wristbands to Sync your crowd at the event. Call the pros at TLC" **Gary Bordman, CSEP** <u>AE&ES</u>

"Worked w/Kevin and experienced his expert team as they produced a very high level show at the MGM Grand Arena for a major international corporate event. They brought the main stage and arena to life and helped kick off what turned out to be a tremendous week!" William C Edwards Marketing, Creative & Management- MC&M

> contact TLC today TLCisCreative.com