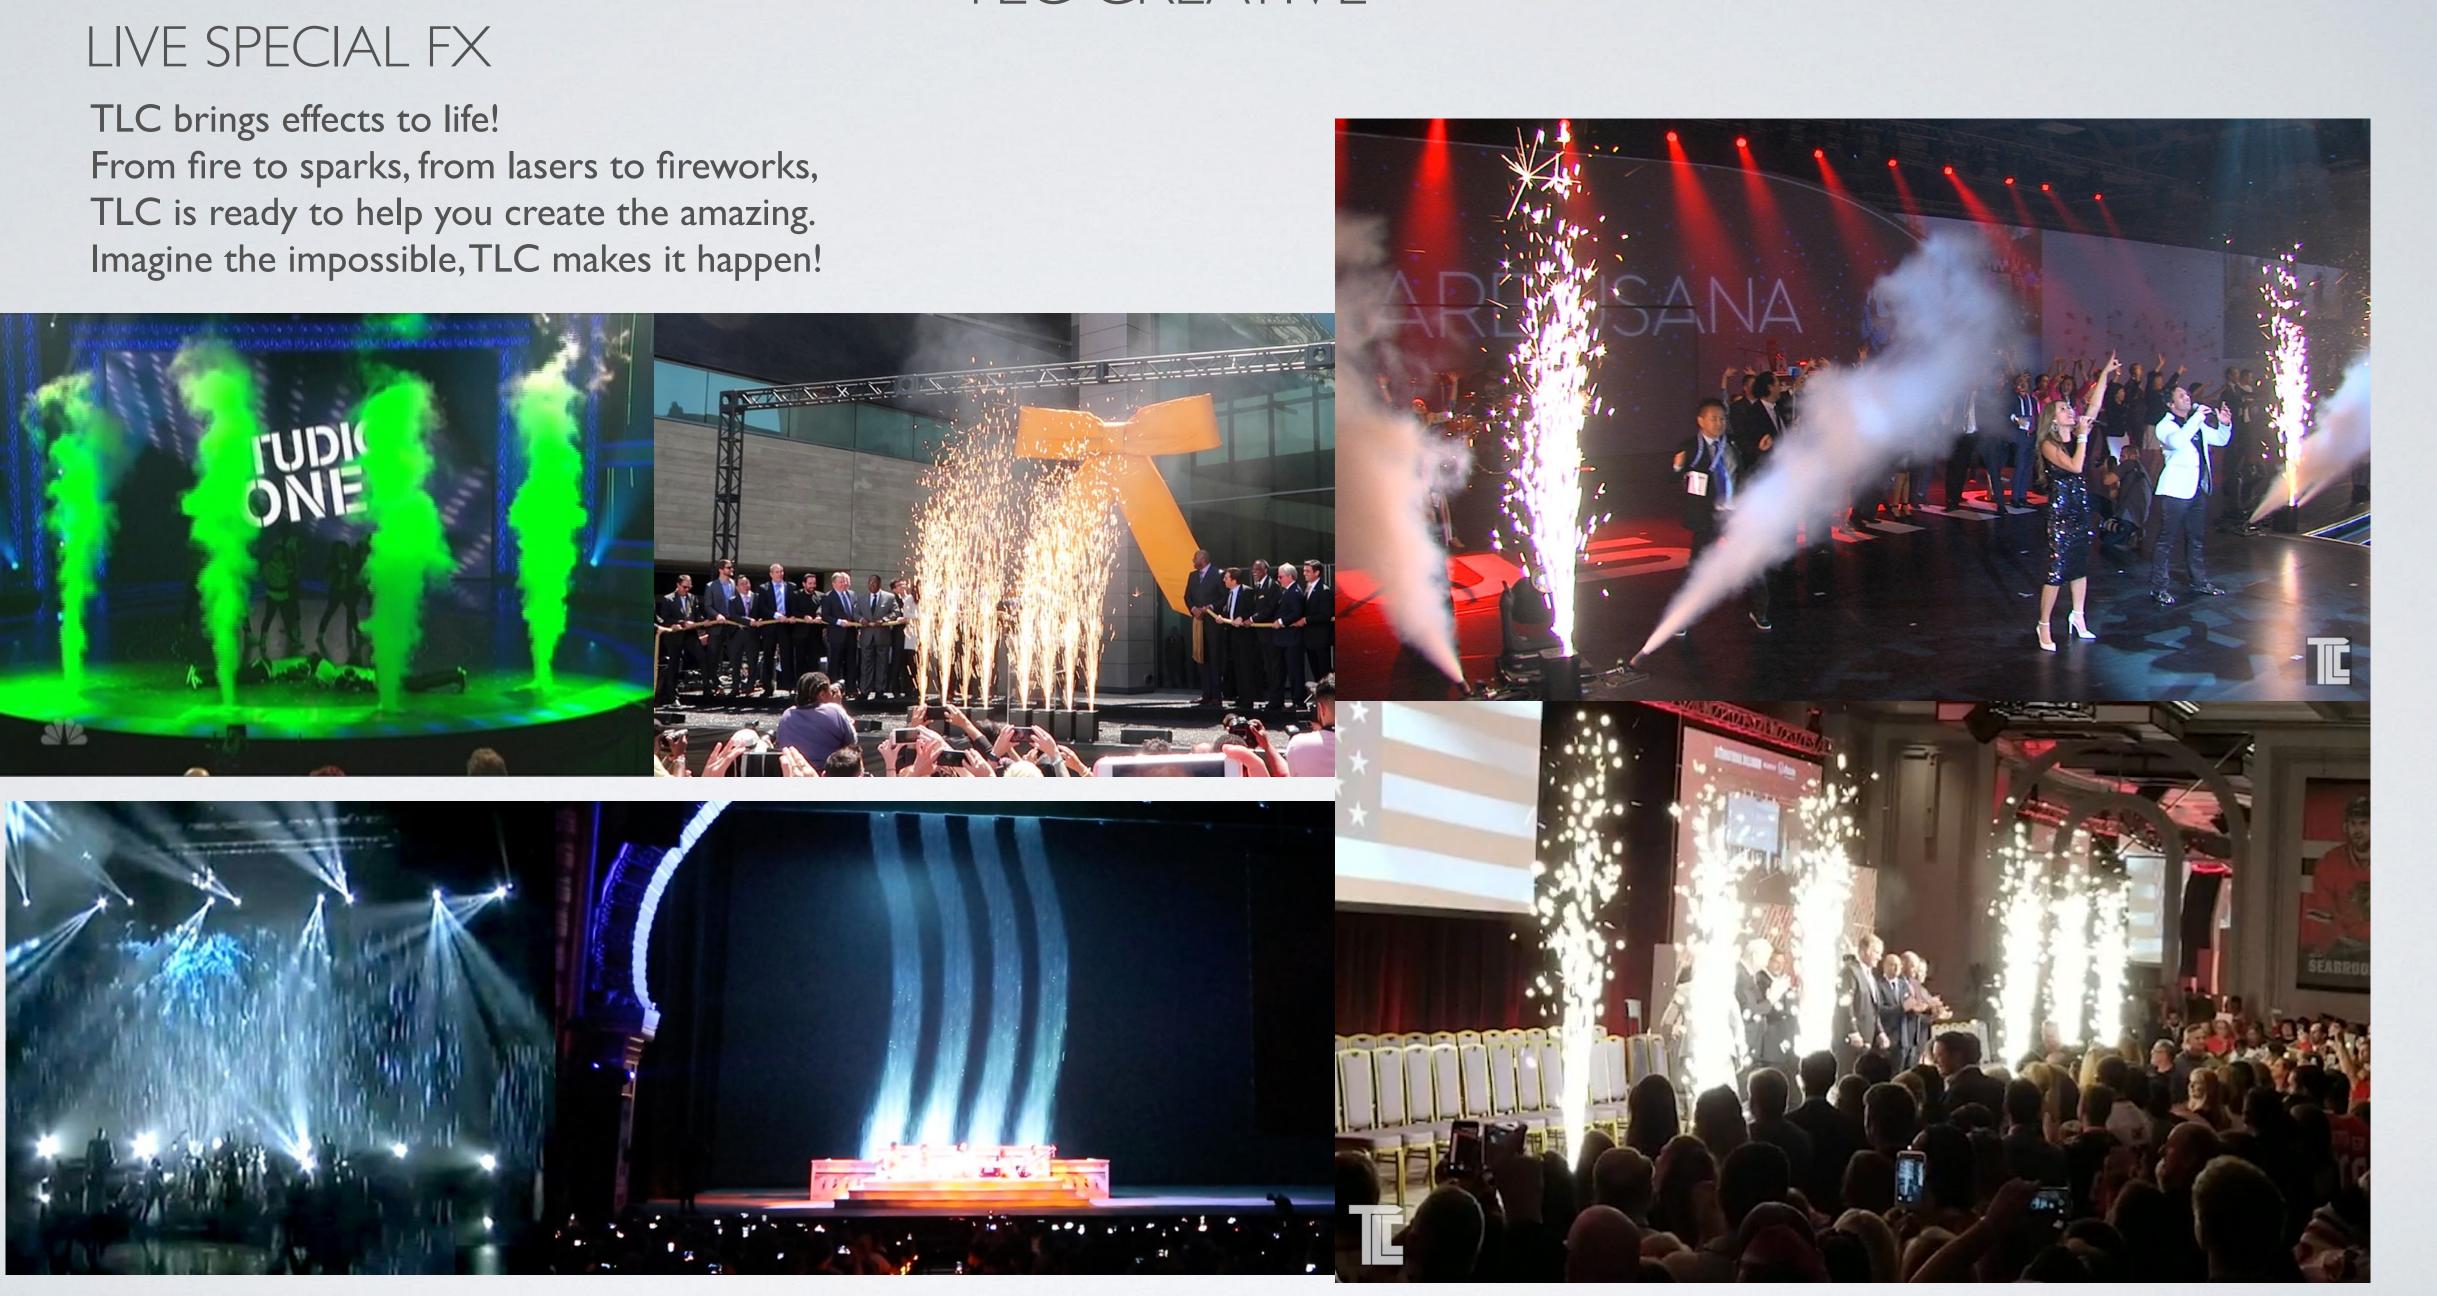

# TLC CREATIVE

TLC designed & built the first reveal & release system; a drop-screen screen for the Los Angeles Lakers projection mapped openers on a cylinder of video.

Pop-Up Toaster, Levitation Ribbons, Creative Pull-Aways, Projection FX, Transparent Mirror, Solutions for Unique FX