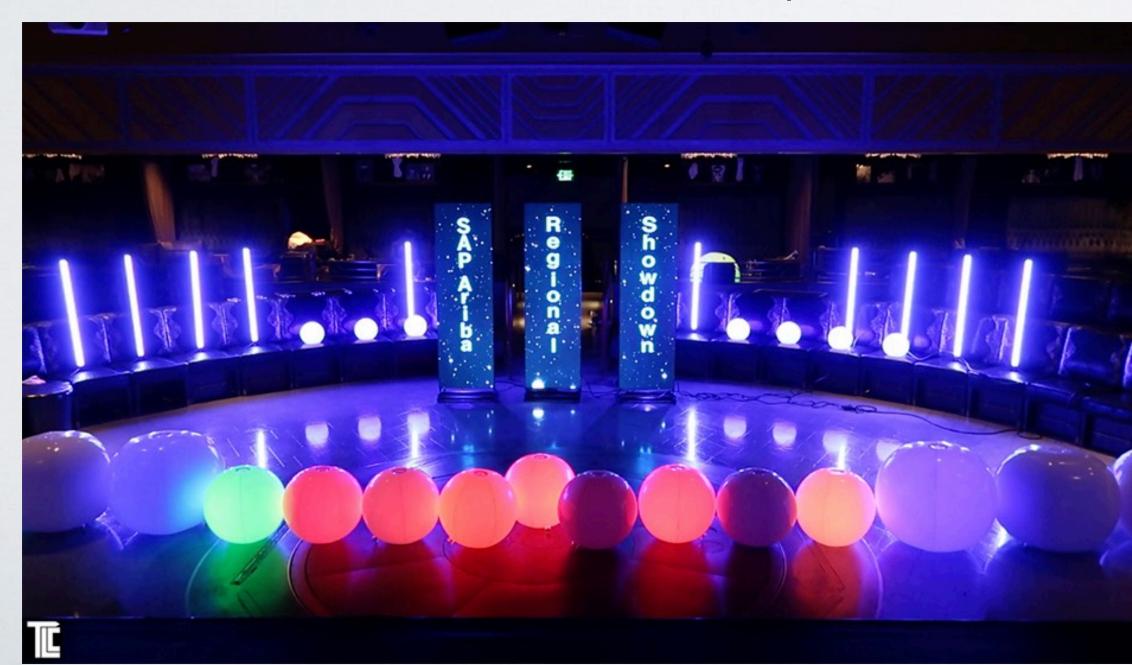

### LED FX

TLC lights up events with wireless technology. Xylobands are creating motivational impact and new experiences at special events.

# TLC CREATIVE Wireless LED FX

New technology LED FX allow dynamic light and color effects to go anywhere. TLC is expert in wireless technologies for events, exhibits and shows.

Ф

6