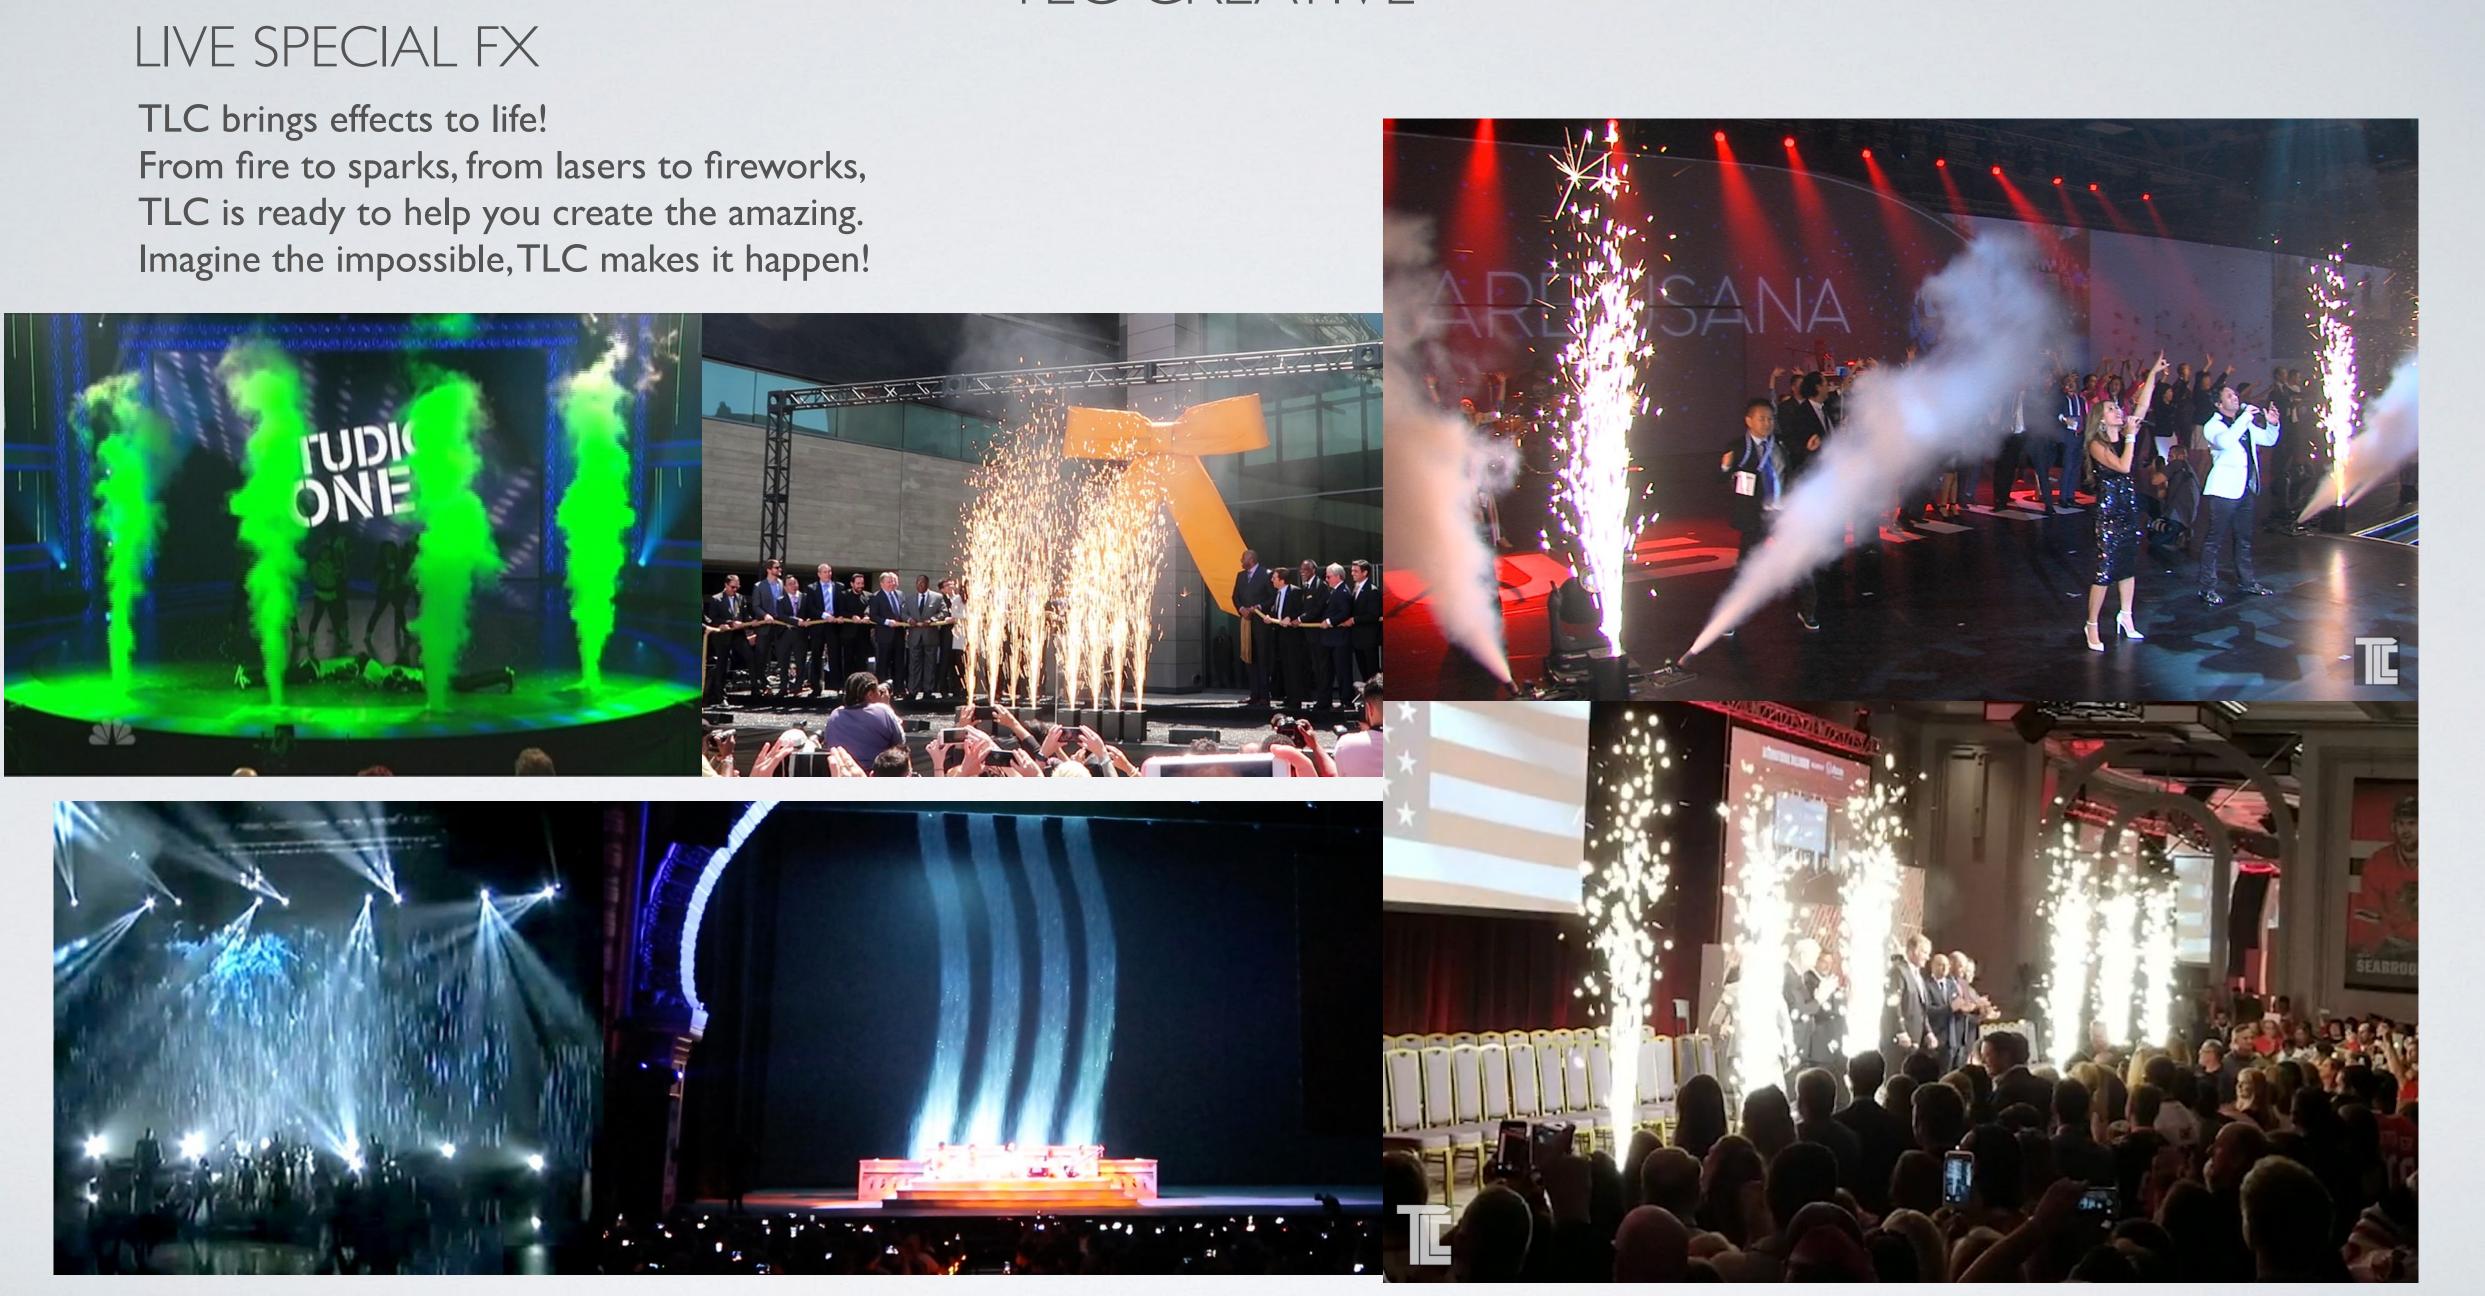

# TLC CREATIVE

TLC designed & built the first reveal & release system; a drop-screen screen for the Los Angeles Lakers projection mapped openers on a cylinder of video.

Pop-Up Toaster, Levitation Ribbons, Creative Pull-Aways, Projection FX, Transparent Mirror, Solutions for Unique FX