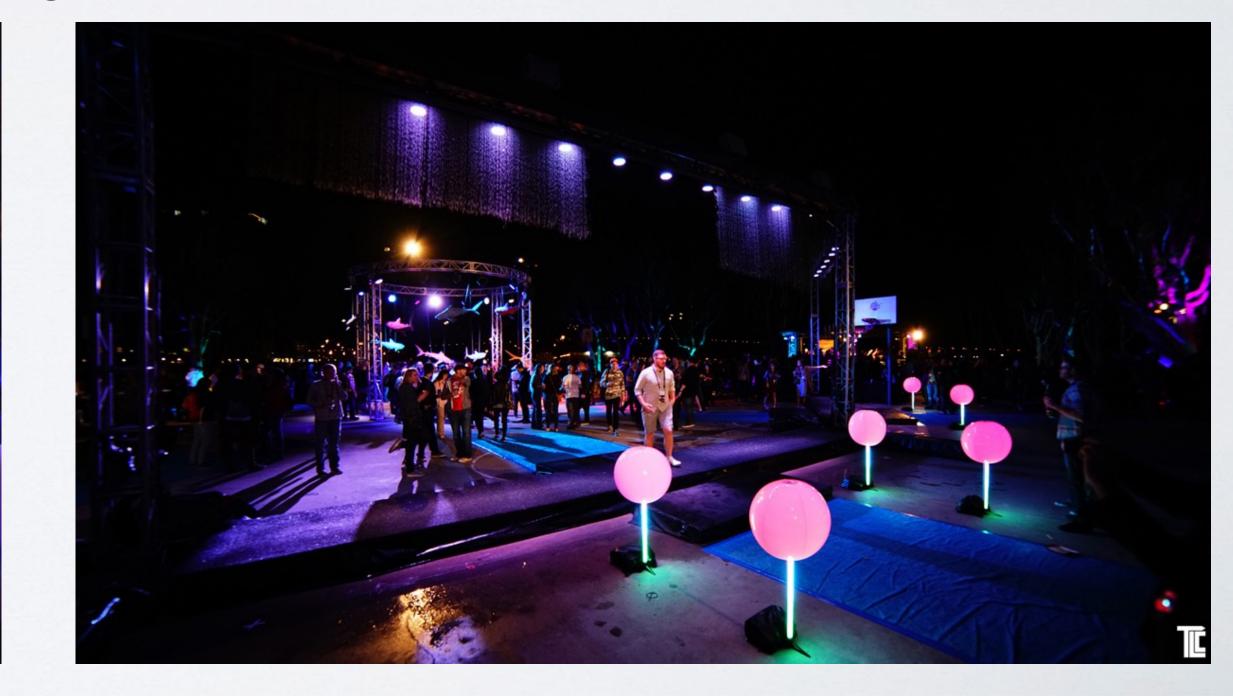

### LED FX

TLC lights up events with wireless technology. Xylobands are creating motivational impact and new experiences at special events.

# TLC CREATIVE Wireless LED FX

New technology LED FX allow dynamic light and color effects to go anywhere. TLC is expert in wireless technologies for events, exhibits and shows.

Ф

6